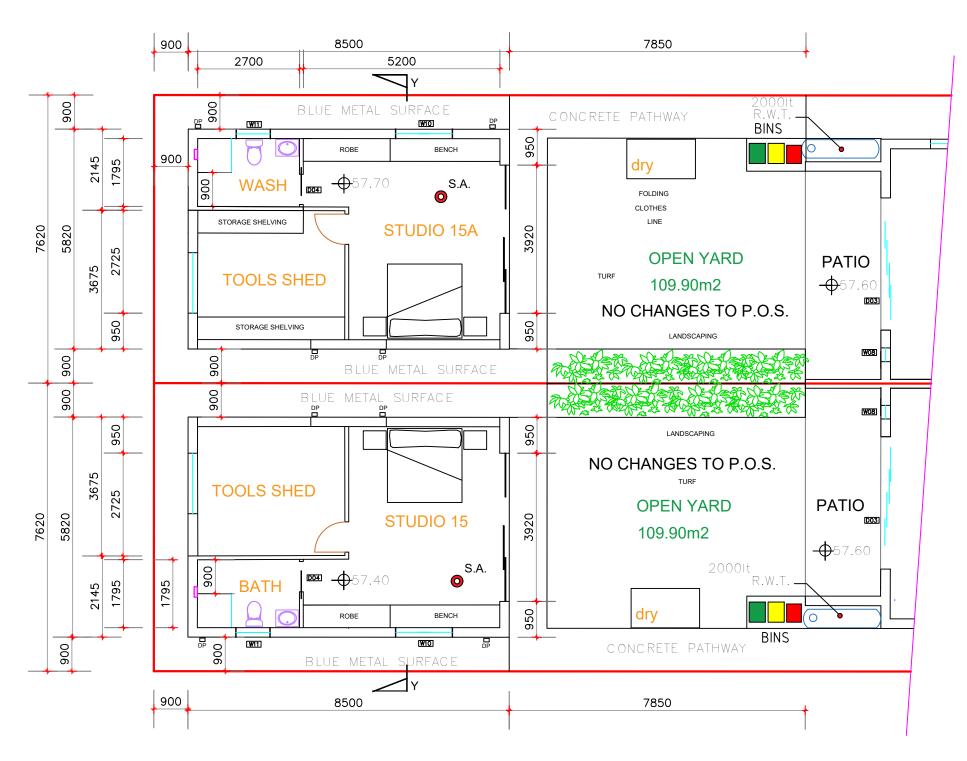

## DA SUBMISSION

|               |                            | NOTES:                                                                                                                                                                               | PROJECT:                                    | PROJECT ADDRESS:                              | CLIENT:                                                             |                                      | Ara                                      | DATE: 07.12.24          |                    |
|---------------|----------------------------|--------------------------------------------------------------------------------------------------------------------------------------------------------------------------------------|---------------------------------------------|-----------------------------------------------|---------------------------------------------------------------------|--------------------------------------|------------------------------------------|-------------------------|--------------------|
|               |                            | DO NOT SCALE DRAWINGS     WRITTEN DIMENSIONS OVERIDE SCALED.     ALL DIMENSIONS TO BE CHECKED BEFORE     COMMENCEMENT OF ANY WORKS.     ARCHITECTURAL PLANS TO BE READ INCONJUNCTION | PROPOSED USE OF AN<br>EXISTING OUT BUILDING | LOT 8 , DP 30990                              | BAAI HOLDINGS PTY, LTD.  ACTING OF TRUSTEE FOR  BAAI PROPERTY TRUST | hakim and hamzah                     | AUSTRALIAN INSTITUTE OF ARCHITECTS       | SCALE: 1:100  DRAWN: MM |                    |
| A ISSUE FOR D | DA SUBMISSION HMK 07.12.24 | WITH ALL OTHER CONSULTANTS PLANS.  REPORT ALL DISCREPANCIES TO ARCHITECT AND OR PROJECT MANAGER.  ALL CONTRACTORS AND SUBCONTRACTORS ARE RESPONSIBLE FOR CLARIFICATION OF WORKS.     | AS A STUDIO/TOOL SHED                       | NO:15 O'DONNELL AVENUE,<br>GREENACRE NSW 2190 | ACN: 650 817 495                                                    | ARCHITECTURE . HERITAGE . VISUAL ART | mobile: 04 1188 DRAW                     | CHECKED: HMK            | JOB NO:<br>FHOG/02 |
| AMENDME       |                            | COPYRIGHT HAKIM AND HAMZAH.  . ALL RIGHTS RESERVED 2024                                                                                                                              |                                             |                                               | 11.1.0402077107                                                     |                                      | 3 7 2 9<br>PO BOX 5571 CHULLORA NSW 2190 | ISSUE: A                | SHEET NO: 03 A3    |